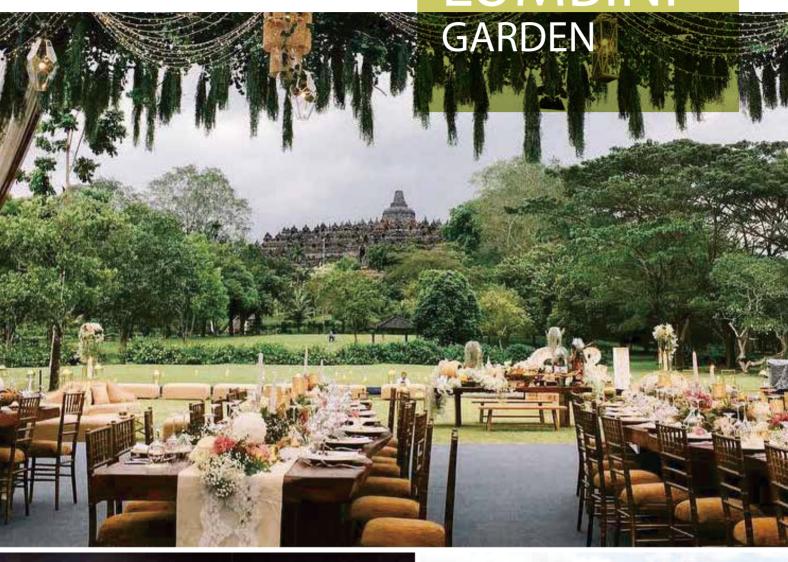

### LUMBIN

### LUMBINI GARDEN

| Price (IDR) | <b>65.000.000</b> ,-/day                                                                                                                                                 |
|-------------|--------------------------------------------------------------------------------------------------------------------------------------------------------------------------|
| Measurement | 4.550 m2 (70 x 65 m)                                                                                                                                                     |
| Capacity    | 2.000 people (standing)                                                                                                                                                  |
| Facilities  | <ul> <li>- Venue for 1 Day</li> <li>- Loading Max. 3 days before event</li> <li>- Internal Security</li> <li>- Cleaning Service</li> <li>- Price includes tax</li> </ul> |

Borobudur Temple is an architectural masterpiece built by the Syailendra Dynasty on top of a hill. So the view from the top of Borobudur Temple is one of the best views that you can get in Indonesia. From the outdoor venues inthe recreational park of Borobudur, we can see the upper levels of this magnificent structure. So the view of Borobudur Temple will absolutely be an added value to the events being held at Borobudur's parks.