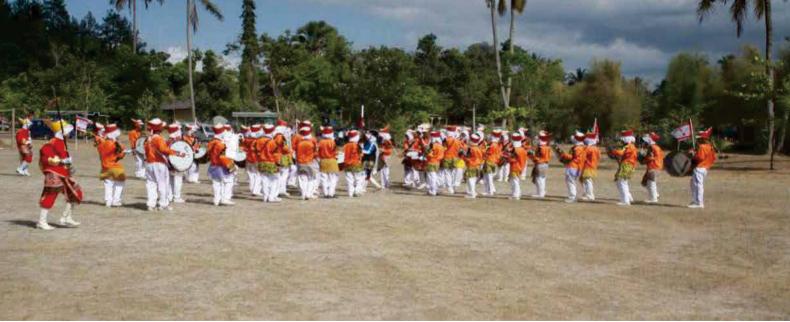

Borobudur Temple is an architectural masterpiece built by the Syailendra Dynasty on top of a hill. So the view from the top of Borobudur Temple is one of the best views that you can get in Indonesia. From the outdoor venues inthe recreational park of Borobudur, we can see the upper levels of this magnificent structure. So the view of Borobudur Temple will absolutely be an added value to the events being held at Borobudur's parks.