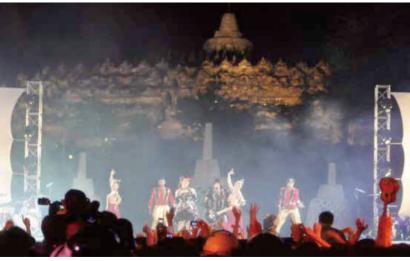

Borobudur Temple is an architectural masterpiece built by the Syailendra Dynasty on top of a hill. So the view from the top of Borobudur Temple is one of the best views that you can get in Indonesia. From the outdoor venues inthe recreational park of Borobudur, we can see the upper levels of this magnificent structure. So the view of Borobudur Temple will absolutely be an added value to the events being held at Borobudur's parks.