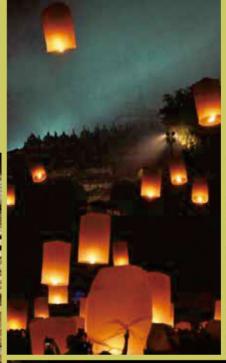

Borobudur Temple is an architectural masterpiece built by the Syailendra Dynasty on top of a hill. So the view from the top of Borobudur Temple is one of the best views that you can get in Indonesia. From the outdoor venues inthe recreational park of Borobudur, we can see the upper levels of this magnificent structure. So the view of Borobudur Temple will absolutely be an added value to the events being held at Borobudur's parks.