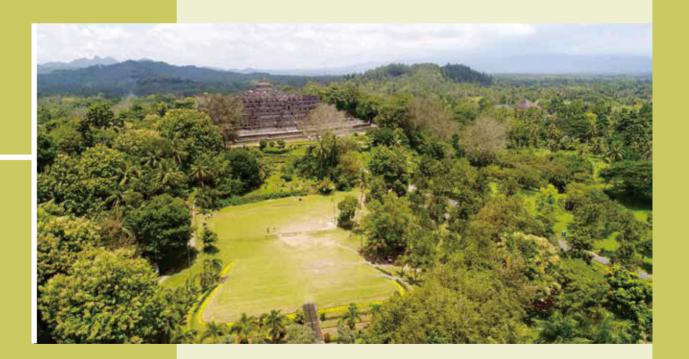

Borobudur Temple is an architectural masterpiece built by the Syailendra Dynasty on top of a hill. So the view from the top of Borobudur Temple is one of the best views that you can get in Indonesia. From the outdoor venues inthe recreational park of Borobudur, we can see the upper levels of this magnificent structure. So the view of Borobudur Temple will absolutely be an added value to the events being held at Borobudur's parks.

## LAPANGAN MERAH

### LAPANGAN MERAH GARDEN

| Price (IDR) | 25.000.000 ,-/day                                                                                                                                                        |
|-------------|--------------------------------------------------------------------------------------------------------------------------------------------------------------------------|
| Measurement | 3.750 m2 (25 x 150 m)                                                                                                                                                    |
| Capacity    | 2.000 people (standing)                                                                                                                                                  |
| Facilities  | <ul> <li>- Venue for 1 Day</li> <li>- Loading Max. 3 days before event</li> <li>- Internal Security</li> <li>- Cleaning Service</li> <li>- Price includes tax</li> </ul> |