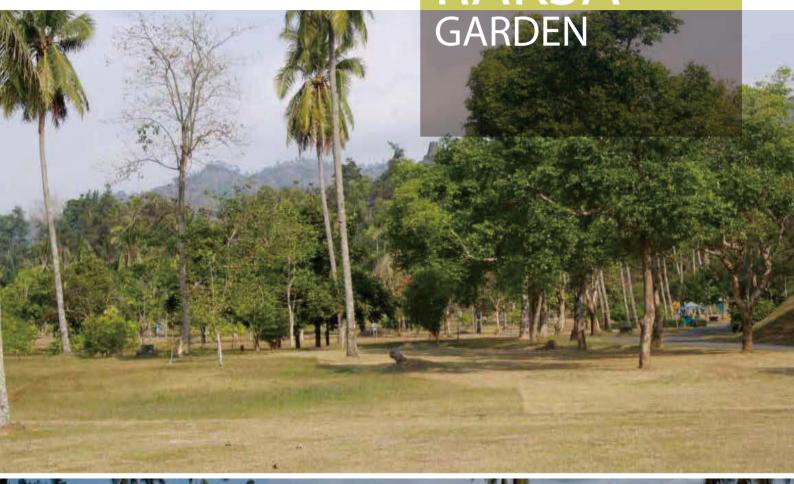

### AKSOBYA GARDEN

| Price (IDR) | 70.000.000 ,-/day                                                                                                                                                        |
|-------------|--------------------------------------------------------------------------------------------------------------------------------------------------------------------------|
| Measurement | 15.600 m2 (130 x 120 m)                                                                                                                                                  |
| Capacity    | 3.000 people (standing)                                                                                                                                                  |
| Facilities  | <ul> <li>- Venue for 1 Day</li> <li>- Loading Max. 3 days before event</li> <li>- Internal Security</li> <li>- Cleaning Service</li> <li>- Price includes tax</li> </ul> |