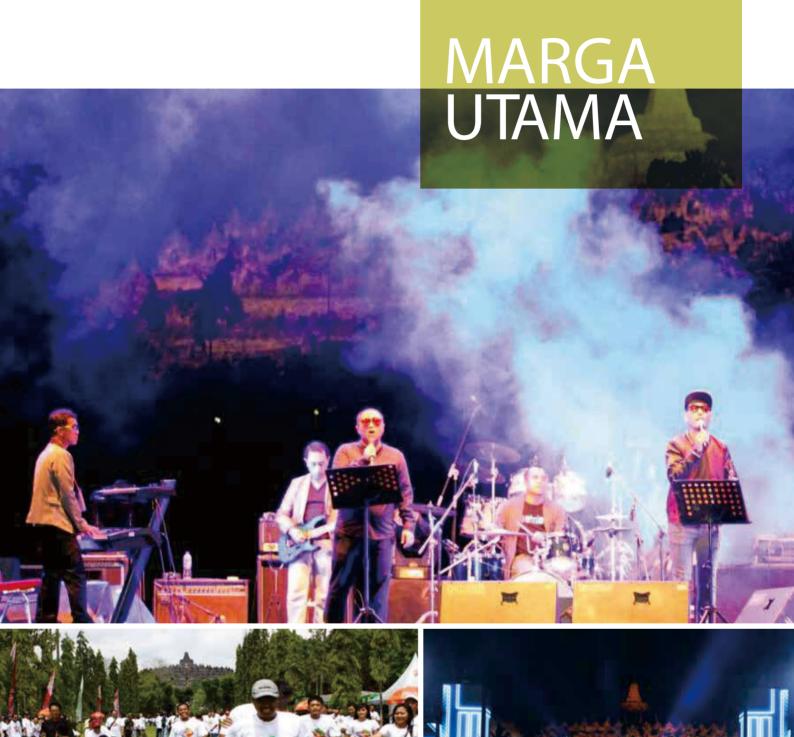

### MARGA UTAMA

| Price (IDR) | <b>55.000.000</b> ,-/day                                                                                                                                                 |
|-------------|--------------------------------------------------------------------------------------------------------------------------------------------------------------------------|
| Measurement | 2.000 m2 (40 x 50 m)                                                                                                                                                     |
| Capacity    | 1.000 people (standing)                                                                                                                                                  |
| Facilities  | <ul> <li>- Venue for 1 Day</li> <li>- Loading Max. 3 days before event</li> <li>- Internal Security</li> <li>- Cleaning Service</li> <li>- Price includes tax</li> </ul> |