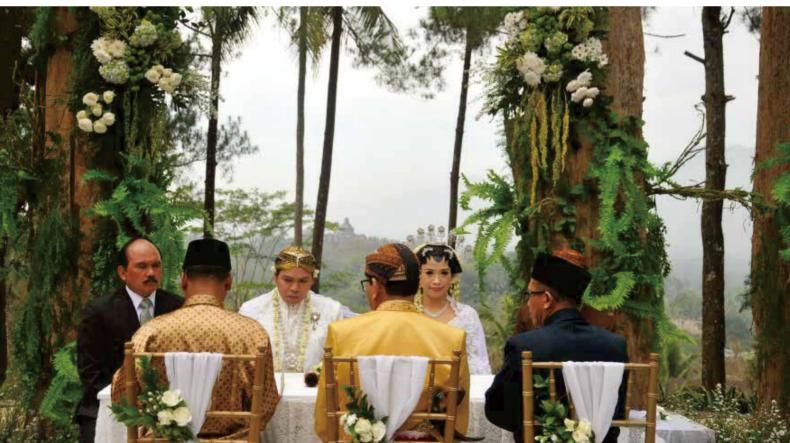

Borobudur Temple is an architectural masterpiece built by the Syailendra Dynasty on top of a hill. So the view from the top of Borobudur Temple is one of the best views that you can get in Indonesia. From the outdoor venues inthe recreational park of Borobudur, we can see the upper levels of this magnificent structure. So the view of Borobudur Temple will absolutely be an added value to the events being held at Borobudur's parks.

# DAGI

### DAGI

| Price (IDR) | <b>50.000.000</b> ,-/day                                                                                                                                                         |
|-------------|----------------------------------------------------------------------------------------------------------------------------------------------------------------------------------|
| Measurement | 1.000 m2                                                                                                                                                                         |
| Capacity    | 200-300 people                                                                                                                                                                   |
| Facilities  | <ul> <li>Venue for 1 Day (free 5 cottages)</li> <li>Loading Max. 3 days before event</li> <li>Internal Security</li> <li>Cleaning Service</li> <li>Price includes tax</li> </ul> |