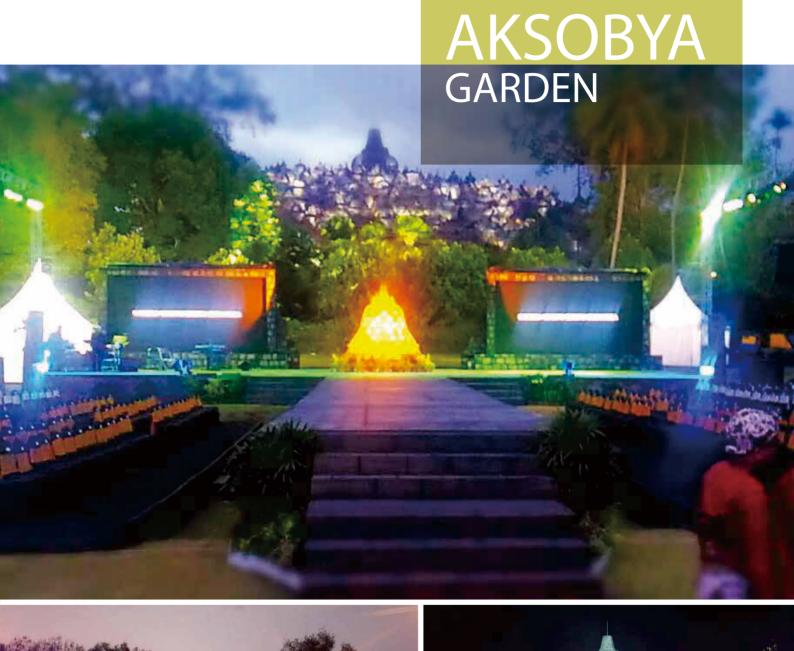

### AKSOBYA GARDEN

| Price (IDR) | 70.000.000 ,-/day                                                                                                                                                        |
|-------------|--------------------------------------------------------------------------------------------------------------------------------------------------------------------------|
| Measurement | 15.600 m2 (130 x 120 m)                                                                                                                                                  |
| Capacity    | 3.000 people (standing)                                                                                                                                                  |
| Facilities  | <ul> <li>- Venue for 1 Day</li> <li>- Loading Max. 3 days before event</li> <li>- Internal Security</li> <li>- Cleaning Service</li> <li>- Price includes tax</li> </ul> |