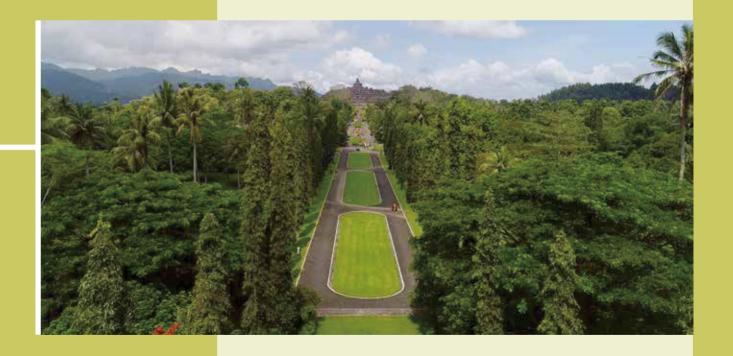

Borobudur Temple is an architectural masterpiece built by the Syailendra Dynasty on top of a hill. So the view from the top of Borobudur Temple is one of the best views that you can get in Indonesia. From the outdoor venues inthe recreational park of Borobudur, we can see the upper levels of this magnificent structure. So the view of Borobudur Temple will absolutely be an added value to the events being held at Borobudur's parks.