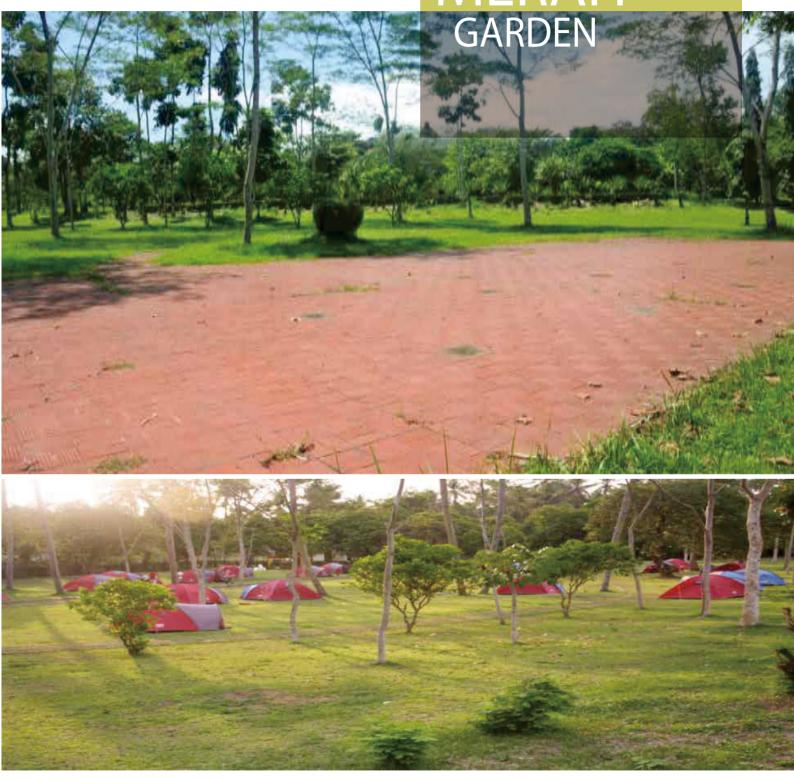

## LAPANGAN MERAH

### LAPANGAN MERAH GARDEN

| Price (IDR) | 25.000.000 ,-/day                                                                                                                                                        |
|-------------|--------------------------------------------------------------------------------------------------------------------------------------------------------------------------|
| Measurement | 3.750 m2 (25 x 150 m)                                                                                                                                                    |
| Capacity    | 2.000 people (standing)                                                                                                                                                  |
| Facilities  | <ul> <li>- Venue for 1 Day</li> <li>- Loading Max. 3 days before event</li> <li>- Internal Security</li> <li>- Cleaning Service</li> <li>- Price includes tax</li> </ul> |