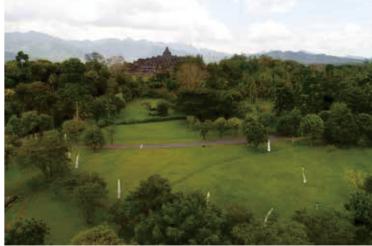

Borobudur Temple is an architectural masterpiece built by the Syailendra Dynasty on top of a hill. So the view from the top of Borobudur Temple is one of the best views that you can get in Indonesia. From the outdoor venues inthe recreational park of Borobudur, we can see the upper levels of this magnificent structure. So the view of Borobudur Temple will absolutely be an added value to the events being held at Borobudur's parks.