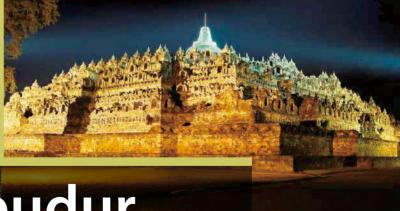

Borobudur Temple is an architectural masterpiece built by the Syailendra Dynasty on top of a hill. So the view from the top of Borobudur Temple is one of the best views that you can get in Indonesia. From the outdoor venues inthe recreational park of Borobudur, we can see the upper levels of this magnificent structure. So the view of Borobudur Temple will absolutely be an added value to the events being held at Borobudur's parks.