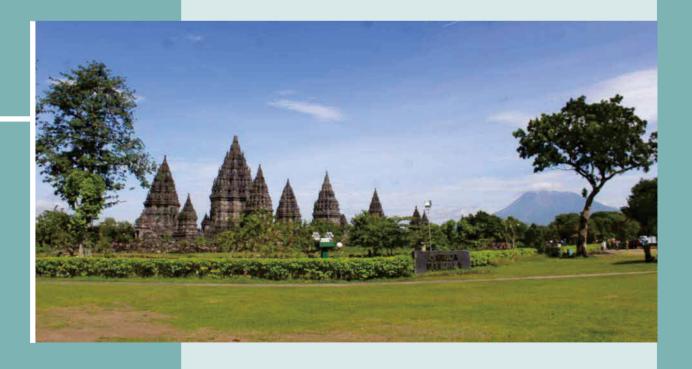

Prambanan is a beautiful Hindu temple built by Ancient Mataram Dynasty around 856 AD. And since 1991 it is listed as a UNESCO World Heritage. It is the largest Hindu Temple in Indonesia and the tallest Hindu Temple in South East Asia. Since the temple structures are tall and in the area surrounding it there are no taller structures, it can be seen clearly from the outdoor venues in the recreational park of Prambanan and can serve as a beautiful backdrop for events being held in these venues, making events more memorable.