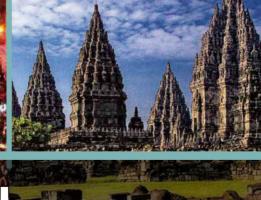

Prambanan is a beautiful Hindu temple built by Ancient Mataram Dynasty around 856 AD. And since 1991 it is listed as a UNESCO World Heritage. It is the largest Hindu Temple in Indonesia and the tallest Hindu Temple in South East Asia. Since the temple structures are tall and in the area surrounding it there are no taller structures, it can be seen clearly from the outdoor venues in the recreational park of Prambanan and can serve as a beautiful backdrop for events being held in these venues, making events more memorable.