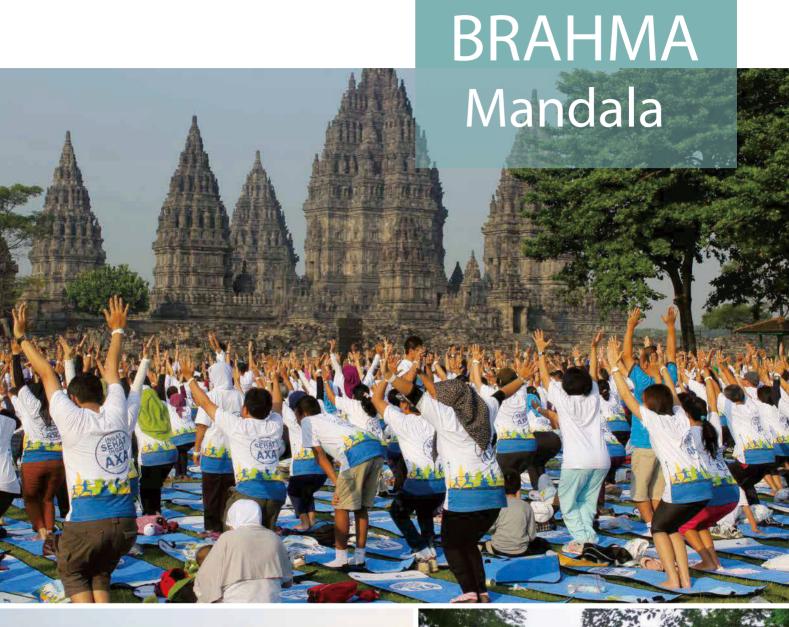

#### BRAHMA MANDALA

| Price (IDR) | <b>60.000.000</b> ,-/day                                                                                                                                                                |
|-------------|-----------------------------------------------------------------------------------------------------------------------------------------------------------------------------------------|
| Measurement | 13.200 m2 (120 x 110 m)                                                                                                                                                                 |
| Capacity    | 5000 people (standing)                                                                                                                                                                  |
| Facilities  | <ul> <li>Venue for 1 Day</li> <li>Loading Max. 3 days before event</li> <li>Temple Lighting</li> <li>Internal Security</li> <li>Cleaning Service</li> <li>Price includes tax</li> </ul> |