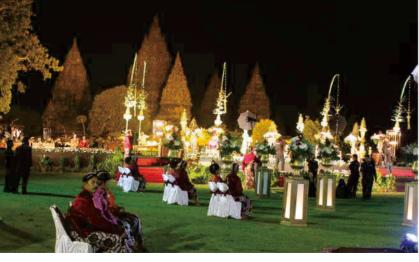

# GARUDA

## Mandala

#### GARUDA MANDALA

| Price (IDR) | <b>50.000.000</b> ,-/day                                                                                                                                                                |
|-------------|-----------------------------------------------------------------------------------------------------------------------------------------------------------------------------------------|
| Measurement | 11.000 m2 (110 x 100 m)                                                                                                                                                                 |
| Capacity    | 1000 peoples (standing)                                                                                                                                                                 |
| Facilities  | <ul> <li>Venue for 1 Day</li> <li>Loading Max. 3 days before event</li> <li>Temple Lighting</li> <li>Internal Security</li> <li>Cleaning Service</li> <li>Price includes tax</li> </ul> |