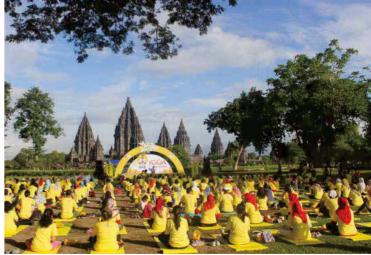

Prambanan is a beautiful Hindu temple built by Ancient Mataram Dynasty around 856 AD. And since 1991 it is listed as a UNESCO World Heritage. It is the largest Hindu Temple in Indonesia and the tallest Hindu Temple in South East Asia. Since the temple structures are tall and in the area surrounding it there are no taller structures, it can be seen clearly from the outdoor venues in the recreational park of Prambanan and can serve as a beautiful backdrop for events being held in these venues, making events more memorable.