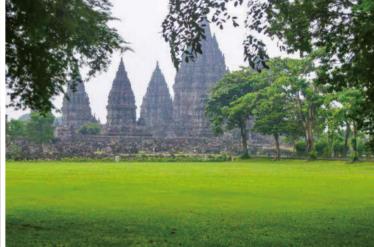

Prambanan is a beautiful Hindu temple built by Ancient Mataram Dynasty around 856 AD. And since 1991 it is listed as a UNESCO World Heritage. It is the largest Hindu Temple in Indonesia and the tallest Hindu Temple in South East Asia. Since the temple structures are tall and in the area surrounding it there are no taller structures, it can be seen clearly from the outdoor venues in the recreational park of Prambanan and can serve as a beautiful backdrop for events being held in these venues, making events more memorable.