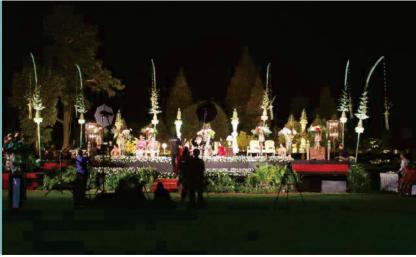

#### SIWA MANDALA

| Price (IDR) | <b>65.000.000</b> ,-/day                                                                                                                                                                |
|-------------|-----------------------------------------------------------------------------------------------------------------------------------------------------------------------------------------|
| Measurement | 15.600 m2 (120 x 130 m)                                                                                                                                                                 |
| Capacity    | 10. <b>00</b> 0 people (standing)                                                                                                                                                       |
| Facilities  | <ul> <li>Venue for 1 Day</li> <li>Loading Max. 3 days before event</li> <li>Temple Lighting</li> <li>Internal Security</li> <li>Cleaning Service</li> <li>Price includes tax</li> </ul> |