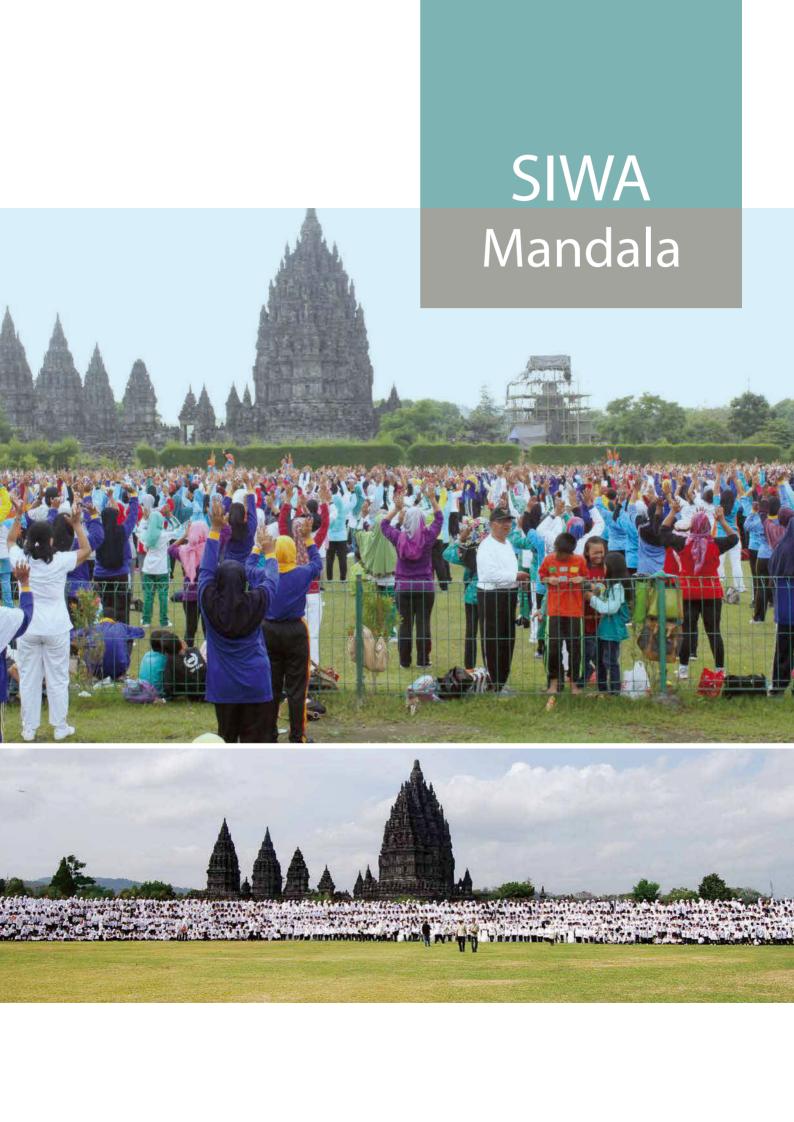

#### SIWA MANDALA

| Price (IDR) | <b>65.000.000</b> ,-/day                                                                                                                                                                |
|-------------|-----------------------------------------------------------------------------------------------------------------------------------------------------------------------------------------|
| Measurement | 15.600 m2 (120 x 130 m)                                                                                                                                                                 |
| Capacity    | 10. <b>00</b> 0 people (standing)                                                                                                                                                       |
| Facilities  | <ul> <li>Venue for 1 Day</li> <li>Loading Max. 3 days before event</li> <li>Temple Lighting</li> <li>Internal Security</li> <li>Cleaning Service</li> <li>Price includes tax</li> </ul> |