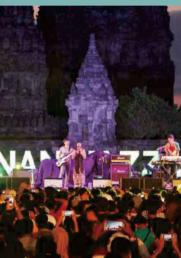

Prambanan is a beautiful Hindu temple built by Ancient Mataram Dynasty around 856 AD. And since 1991 it is listed as a UNESCO World Heritage. It is the largest Hindu Temple in Indonesia and the tallest Hindu Temple in South East Asia. Since the temple structures are tall and in the area surrounding it there are no taller structures, it can be seen clearly from the outdoor venues in the recreational park of Prambanan and can serve as a beautiful backdrop for events being held in these venues, making events more memorable.

Prambanan
VENUE PACKAGES