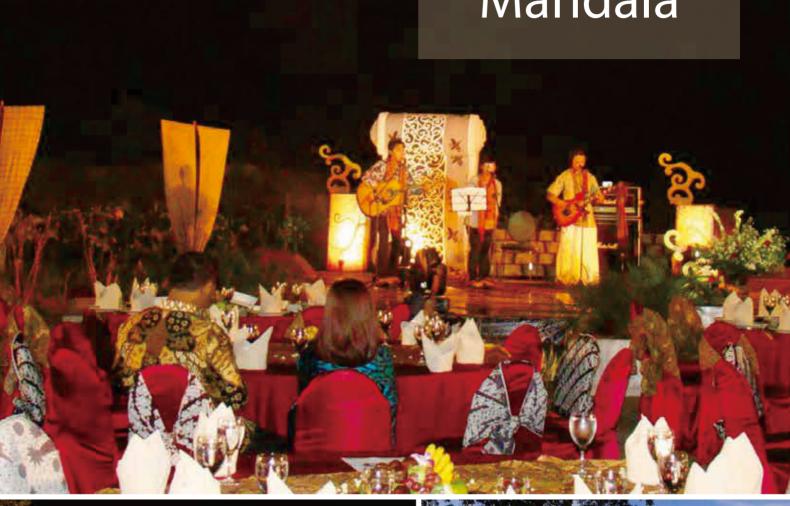

# GARUDA

## Mandala

#### GARUDA MANDALA

| Price (IDR) | <b>50.000.000</b> ,-/day                                                                                                                                                                |
|-------------|-----------------------------------------------------------------------------------------------------------------------------------------------------------------------------------------|
| Measurement | 11.000 m2 (110 x 100 m)                                                                                                                                                                 |
| Capacity    | 1000 peoples (standing)                                                                                                                                                                 |
| Facilities  | <ul> <li>Venue for 1 Day</li> <li>Loading Max. 3 days before event</li> <li>Temple Lighting</li> <li>Internal Security</li> <li>Cleaning Service</li> <li>Price includes tax</li> </ul> |