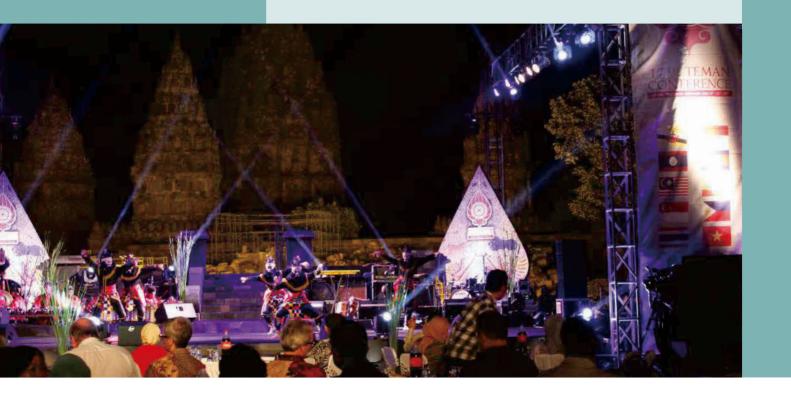

Prambanan is a beautiful Hindu temple built by Ancient Mataram Dynasty around 856 AD. And since 1991 it is listed as a UNESCO World Heritage. It is the largest Hindu Temple in Indonesia and the tallest Hindu Temple in South East Asia. Since the temple structures are tall and in the area surrounding it there are no taller structures, it can be seen clearly from the outdoor venues in the recreational park of Prambanan and can serve as a beautiful backdrop for events being held in these venues, making events more memorable.