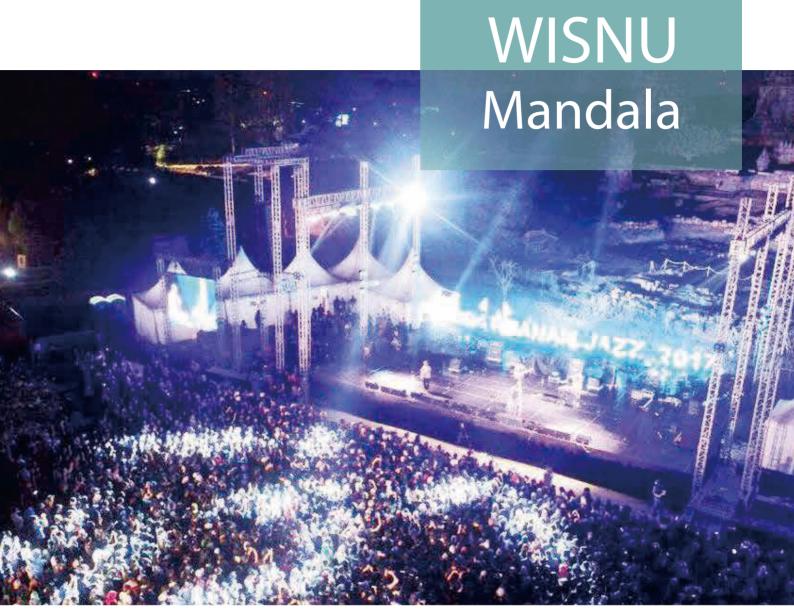

### WISNU MANDALA

| Price (IDR) | <b>50.000.000</b> ,-/day                                                                                                                                                                |
|-------------|-----------------------------------------------------------------------------------------------------------------------------------------------------------------------------------------|
| Measurement | 15.600 m2 (120 x 130 m)                                                                                                                                                                 |
| Capacity    | 2000 peoples (standing)                                                                                                                                                                 |
| Facilities  | <ul> <li>Venue for 1 Day</li> <li>Loading Max. 3 days before event</li> <li>Temple Lighting</li> <li>Internal Security</li> <li>Cleaning Service</li> <li>Price includes tax</li> </ul> |