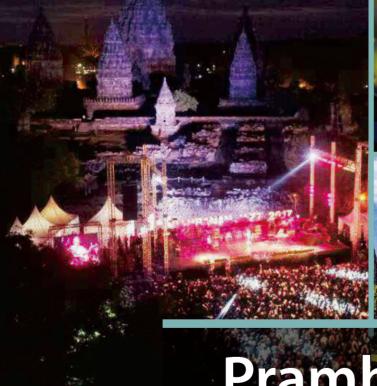

Prambanan is a beautiful Hindu temple built by Ancient Mataram Dynasty around 856 AD. And since 1991 it is listed as a UNESCO World Heritage. It is the largest Hindu Temple in Indonesia and the tallest Hindu Temple in South East Asia. Since the temple structures are tall and in the area surrounding it there are no taller structures, it can be seen clearly from the outdoor venues in the recreational park of Prambanan and can serve as a beautiful backdrop for events being held in these venues, making events more memorable.

Prambanan
VENUE PACKAGES