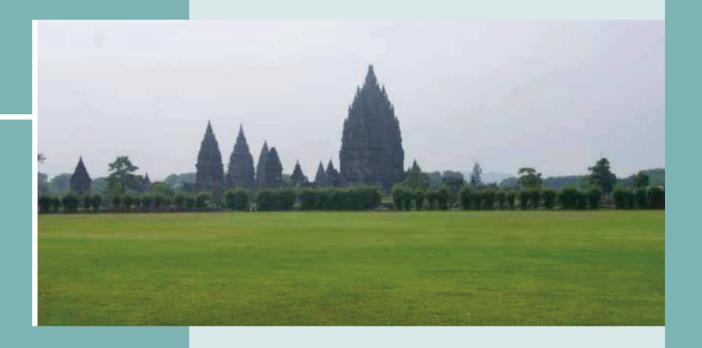

Prambanan is a beautiful Hindu temple built by Ancient Mataram Dynasty around 856 AD. And since 1991 it is listed as a UNESCO World Heritage. It is the largest Hindu Temple in Indonesia and the tallest Hindu Temple in South East Asia. Since the temple structures are tall and in the area surrounding it there are no taller structures, it can be seen clearly from the outdoor venues in the recreational park of Prambanan and can serve as a beautiful backdrop for events being held in these venues, making events more memorable.