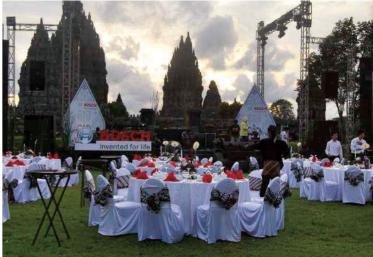

Prambanan is a beautiful Hindu temple built by Ancient Mataram Dynasty around 856 AD. And since 1991 it is listed as a UNESCO World Heritage. It is the largest Hindu Temple in Indonesia and the tallest Hindu Temple in South East Asia. Since the temple structures are tall and in the area surrounding it there are no taller structures, it can be seen clearly from the outdoor venues in the recreational park of Prambanan and can serve as a beautiful backdrop for events being held in these venues, making events more memorable.