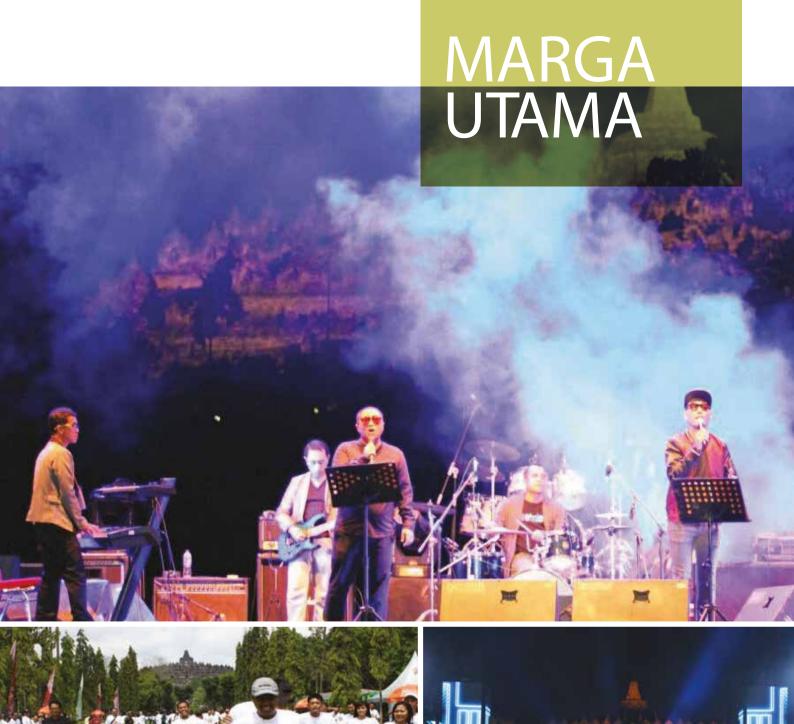

#### MARGA UTAMA

| Price (IDR) | <b>55.000.000</b> ,-/day                                                                                                                                                 |
|-------------|--------------------------------------------------------------------------------------------------------------------------------------------------------------------------|
| Measurement | 2.000 m2 (40 x 50 m)                                                                                                                                                     |
| Capacity    | 1.000 people (standing)                                                                                                                                                  |
| Facilities  | <ul> <li>- Venue for 1 Day</li> <li>- Loading Max. 3 days before event</li> <li>- Internal Security</li> <li>- Cleaning Service</li> <li>- Price includes tax</li> </ul> |