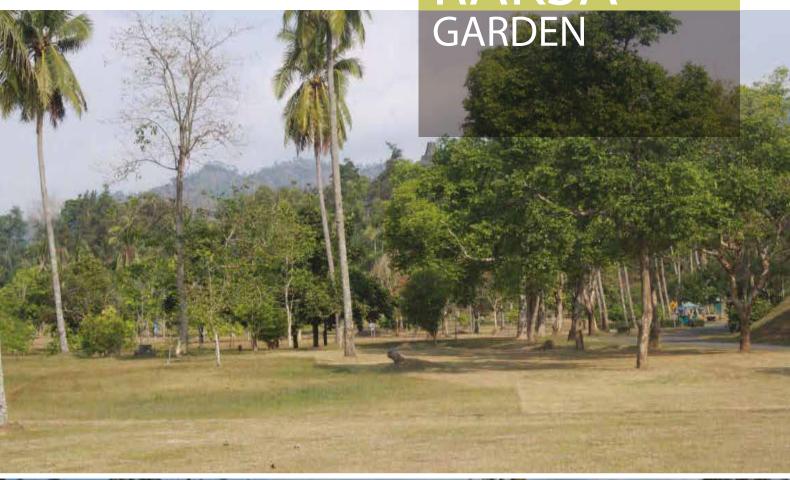

# LAPANGAN MERAH GARDEN

#### LAPANGAN MERAH GARDEN

| Price (IDR) | 25.000.000 ,-/day                                                                                                                                                        |
|-------------|--------------------------------------------------------------------------------------------------------------------------------------------------------------------------|
| Measurement | 3.750 m2 (25 x 150 m)                                                                                                                                                    |
| Capacity    | 2.000 people (standing)                                                                                                                                                  |
| Facilities  | <ul> <li>- Venue for 1 Day</li> <li>- Loading Max. 3 days before event</li> <li>- Internal Security</li> <li>- Cleaning Service</li> <li>- Price includes tax</li> </ul> |