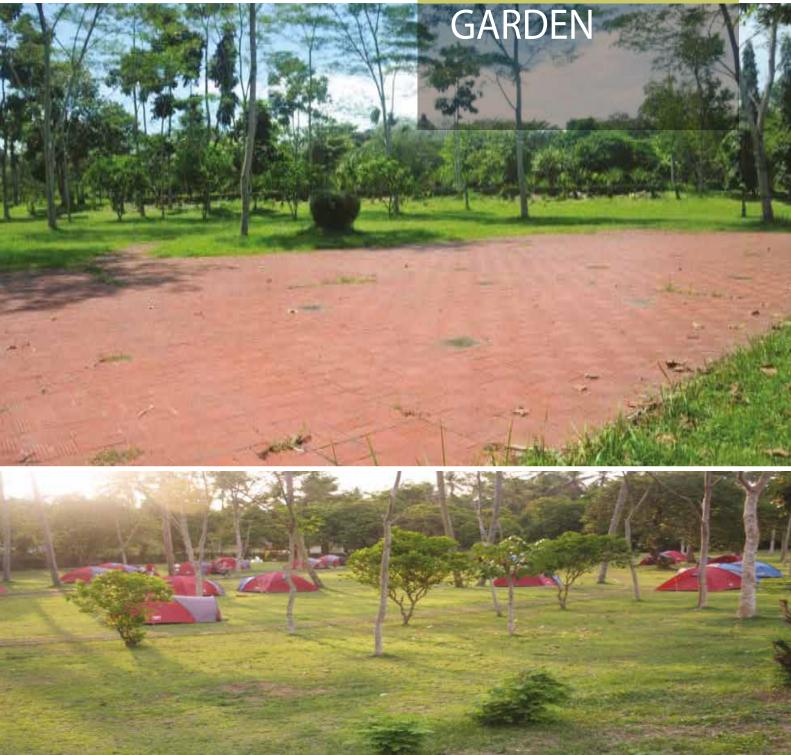

#### SAMUDRA RAKSA GARDEN

| Price (IDR) | <b>40.000.000</b> ,-/day                                                                                                                                                 |
|-------------|--------------------------------------------------------------------------------------------------------------------------------------------------------------------------|
| Measurement | 4.050 m2 (90 x 45 m)                                                                                                                                                     |
| Capacity    | 2.000 people (standing)                                                                                                                                                  |
| Facilities  | <ul> <li>- Venue for 1 Day</li> <li>- Loading Max. 3 days before event</li> <li>- Internal Security</li> <li>- Cleaning Service</li> <li>- Price includes tax</li> </ul> |