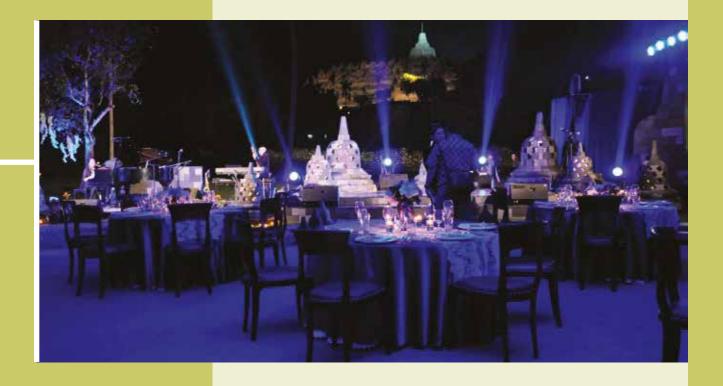

## LUMBINI

| Ī | U  | M | RI | NI | GA | RD | FN |
|---|----|---|----|----|----|----|----|
|   | -0 |   | וע |    |    | ш  |    |

| Price (IDR) | <b>65.000.000</b> ,-/day                                                                                                                                                 |
|-------------|--------------------------------------------------------------------------------------------------------------------------------------------------------------------------|
| Measurement | 4.550 m2 (70 x 65 m)                                                                                                                                                     |
| Capacity    | 2.000 people (standing)                                                                                                                                                  |
| Facilities  | <ul> <li>- Venue for 1 Day</li> <li>- Loading Max. 3 days before event</li> <li>- Internal Security</li> <li>- Cleaning Service</li> <li>- Price includes tax</li> </ul> |