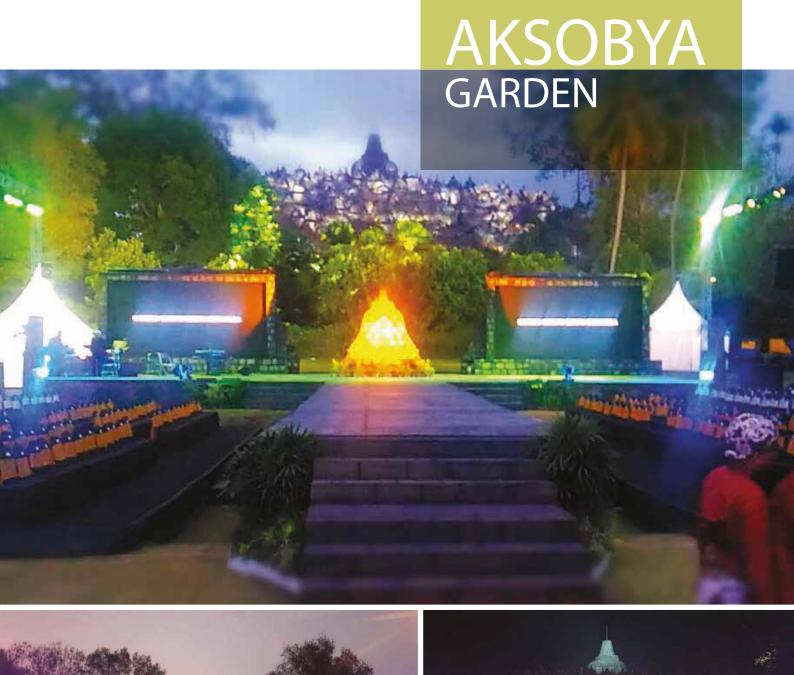

#### AKSOBYA GARDEN

| Price (IDR) | 70.000.000 ,-/day                                                                                                                                                        |
|-------------|--------------------------------------------------------------------------------------------------------------------------------------------------------------------------|
| Measurement | 15.600 m2 (130 x 120 m)                                                                                                                                                  |
| Capacity    | 3.000 people (standing)                                                                                                                                                  |
| Facilities  | <ul> <li>- Venue for 1 Day</li> <li>- Loading Max. 3 days before event</li> <li>- Internal Security</li> <li>- Cleaning Service</li> <li>- Price includes tax</li> </ul> |