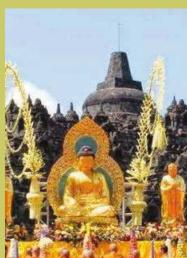

Borobudur Temple is an architectural masterpiece built by the Syailendra Dynasty on top of a hill. So the view from the top of Borobudur Temple is one of the best views that you can get in Indonesia. From the outdoor venues in the recreational park of Borobudur we can see the upper levels of this magnificent structure. So the view of Borobudur temple will absolutely be an added value to the events being held at Borobudur parks.