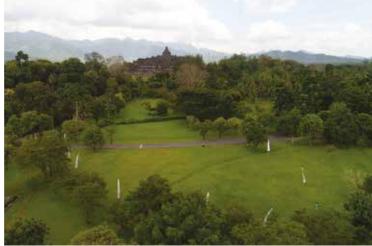

Borobudur Temple is an architectural masterpiece built by the Syailendra Dynasty on top of a hill. So the view from the top of Borobudur Temple is one of the best views that you can get in Indonesia. From the outdoor venues in the recreational park of Borobudur we can see the upper levels of this magnificent structure. So the view of Borobudur temple will absolutely be an added value to the events being held at Borobudur parks.