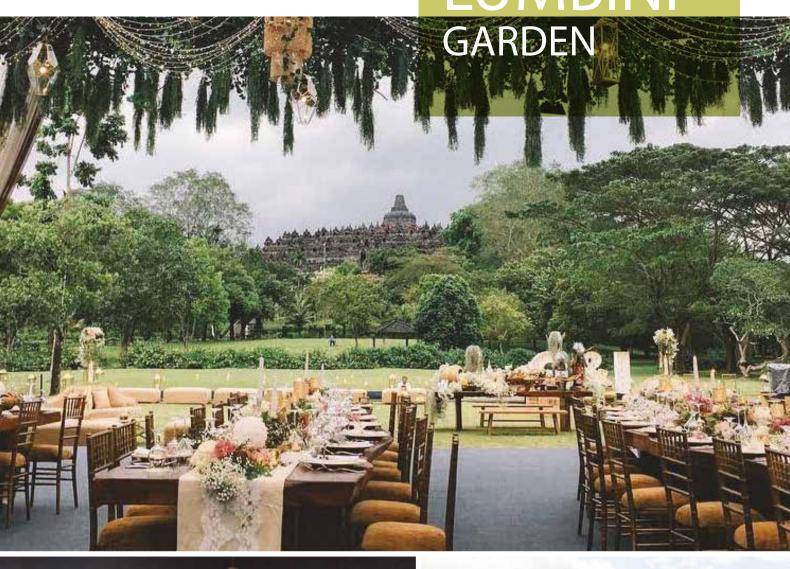

## LUMBINI

| Ī | U  | M | RI | NI | GA | RD | FN |
|---|----|---|----|----|----|----|----|
|   | -0 |   | וע |    |    | ш  |    |

| Price (IDR) | <b>65.000.000</b> ,-/day                                                                                                                                                 |
|-------------|--------------------------------------------------------------------------------------------------------------------------------------------------------------------------|
| Measurement | 4.550 m2 (70 x 65 m)                                                                                                                                                     |
| Capacity    | 2.000 people (standing)                                                                                                                                                  |
| Facilities  | <ul> <li>- Venue for 1 Day</li> <li>- Loading Max. 3 days before event</li> <li>- Internal Security</li> <li>- Cleaning Service</li> <li>- Price includes tax</li> </ul> |

Borobudur Temple is an architectural masterpiece built by the Syailendra Dynasty on top of a hill. So the view from the top of Borobudur Temple is one of the best views that you can get in Indonesia. From the outdoor venues in the recreational park of Borobudur we can see the upper levels of this magnificent structure. So the view of Borobudur temple will absolutely be an added value to the events being held at Borobudur parks.