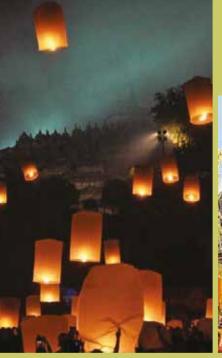

Borobudur Temple is an architectural masterpiece built by the Syailendra Dynasty on top of a hill. So the view from the top of Borobudur Temple is one of the best views that you can get in Indonesia. From the outdoor venues in the recreational park of Borobudur we can see the upper levels of this magnificent structure. So the view of Borobudur temple will absolutely be an added value to the events being held at Borobudur parks.