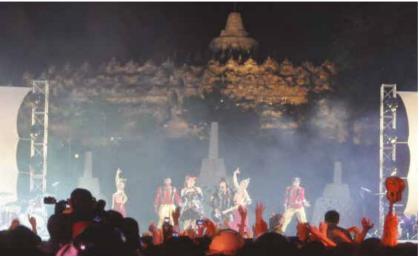

## LUMBINI

| Ī | U  | M | RI | NI | GA | RD | FN |
|---|----|---|----|----|----|----|----|
|   | -0 |   | וע |    |    | ш  |    |

| Price (IDR) | <b>65.000.000</b> ,-/day                                                                                                                                                 |
|-------------|--------------------------------------------------------------------------------------------------------------------------------------------------------------------------|
| Measurement | 4.550 m2 (70 x 65 m)                                                                                                                                                     |
| Capacity    | 2.000 people (standing)                                                                                                                                                  |
| Facilities  | <ul> <li>- Venue for 1 Day</li> <li>- Loading Max. 3 days before event</li> <li>- Internal Security</li> <li>- Cleaning Service</li> <li>- Price includes tax</li> </ul> |