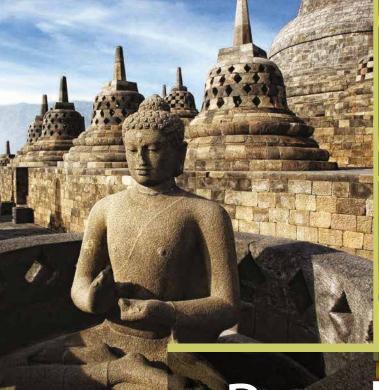

Borobudur Temple is an architectural masterpiece built by the Syailendra Dynasty on top of a hill. So the view from the top of Borobudur Temple is one of the best views that you can get in Indonesia. From the outdoor venues in the recreational park of Borobudur we can see the upper levels of this magnificent structure. So the view of Borobudur temple will absolutely be an added value to the events being held at Borobudur parks.