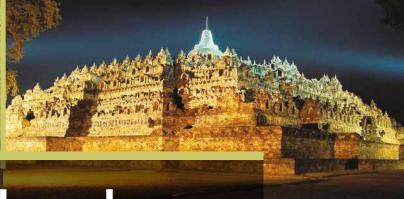

Borobudur Temple is an architectural masterpiece built by the Syailendra Dynasty on top of a hill. So the view from the top of Borobudur Temple is one of the best views that you can get in Indonesia. From the outdoor venues in the recreational park of Borobudur we can see the upper levels of this magnificent structure. So the view of Borobudur temple will absolutely be an added value to the events being held at Borobudur parks.