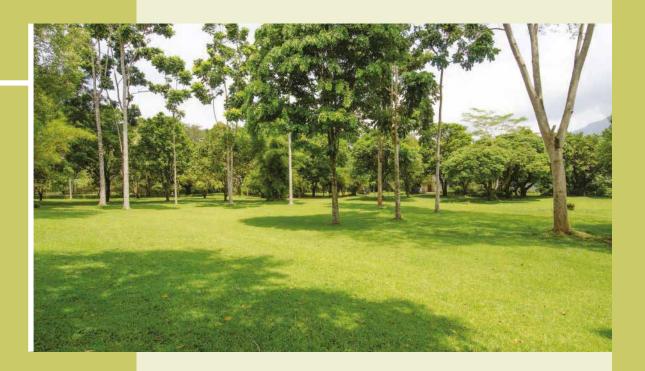

### DAGI

| Price (IDR) | <b>50.000.000</b> ,-/day                                                                                                                                                                   |
|-------------|--------------------------------------------------------------------------------------------------------------------------------------------------------------------------------------------|
| Measurement | 1.000 m2                                                                                                                                                                                   |
| Capacity    | 200-300 people                                                                                                                                                                             |
| Facilities  | <ul> <li>- Venue for 1 Day (free 5 cottages)</li> <li>- Loading Max. 3 days before event</li> <li>- Internal Security</li> <li>- Cleaning Service</li> <li>- Price includes tax</li> </ul> |