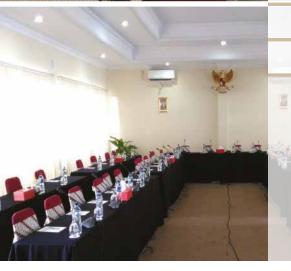

### MEETING ROOM

| Price (IDR), | 6  | $\vdash$ |
|--------------|----|----------|
| Carlos .     | 12 | ⊢        |

#### Half Day: 150.000,-/pax Full Day: 175.000,-/pax

| Minimum 25 pax |                                                                                                |  |
|----------------|------------------------------------------------------------------------------------------------|--|
| Measurement    | 300 m2                                                                                         |  |
| Capacity       | Class: 80 / Round Table: 60 ppl                                                                |  |
| Facilities     | - Sound, LCD Projector & Screen<br>- 1 x lunch / dinner                                        |  |
|                | - Half Day 1 coffee break,<br>Fullday: 2 coffee break<br>- Mineral water, candy, pencil, paper |  |