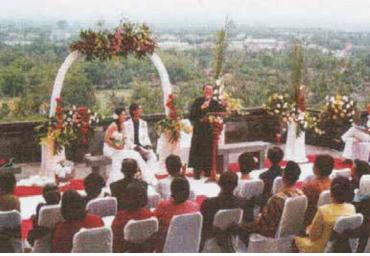

This Palace complex was built on top of a hill with a stunning view of Merapi Volcano at the North side and a stunning sunset view at the west side. The origin of this ancient palace complex still remains a mystery. TWC park management has prepared Plaza Andrawina, Ratu Boko Park, a meeting place, and a camping ground to cater for various events

## RATU BOKO GATE

best place to see a stunning view of Prambanan Temple, Merapi Volcano and a beautiful SUNSEt

TI