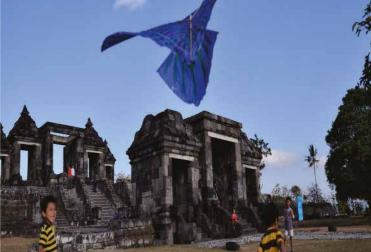

## RATU BOKO GATE

best place to see a stunning view of Prambanan Temple, Merapi Volcano and a beautiful SUNSEt

TI