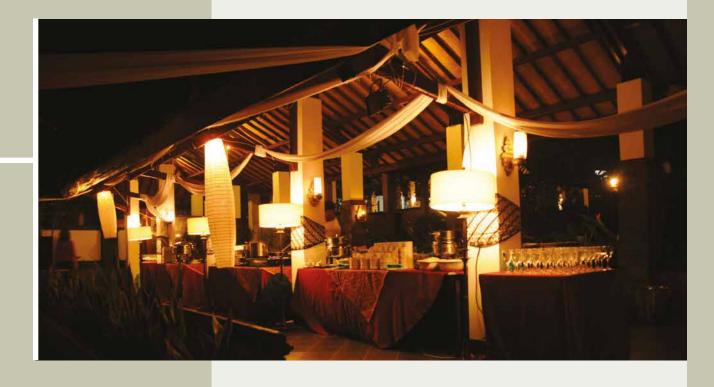

### ANDRAWINA PLAZA

r

### ANDRAWINA PLAZA

| Price (IDR) | 15.000.000,-/day                                                                                                              |
|-------------|-------------------------------------------------------------------------------------------------------------------------------|
| Measurement | 250 m2                                                                                                                        |
| Capacity    | 300 people (standing)                                                                                                         |
| Facilities  | - Venue for 1 Day<br>- Loading Max. 1 days before e vent<br>- Internal Security<br>- Cleaning Service<br>- Price includes tax |