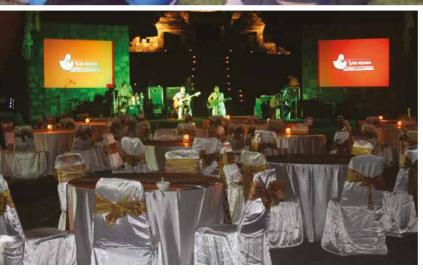

### TAMAN GAPURA

#### TAMAN GAPURA

| Price (IDR) | 22.500.000 ,-/day                                                                                                                                              |
|-------------|----------------------------------------------------------------------------------------------------------------------------------------------------------------|
| Measurement | 1.600 m2                                                                                                                                                       |
| Capacity    | 300-1000 people (standing)                                                                                                                                     |
| Facilities  | <ul> <li>Venue for 1 Day</li> <li>Loading Max. 3 days before event</li> <li>Internal Security</li> <li>Cleaning Service</li> <li>Price includes tax</li> </ul> |